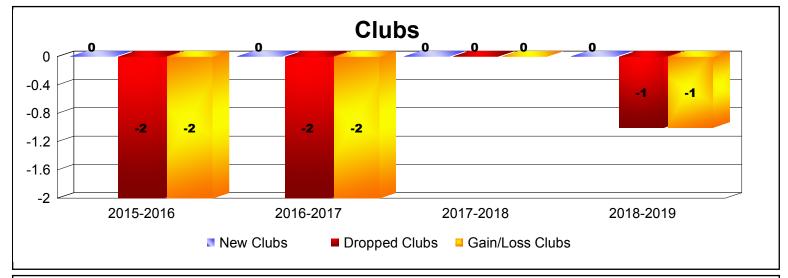

**Disbanded Districts**As of June 2019 Cumulative

| Year      | New<br>Clubs | Dropped<br>Clubs | Gain/<br>Loss<br>Clubs | New<br>Members | Charter<br>Members | Reinstate<br>Members | Transfer<br>Members | Total<br>Member<br>Added | Total<br>Members<br>Dropped | Gain/<br>Loss<br>Members |
|-----------|--------------|------------------|------------------------|----------------|--------------------|----------------------|---------------------|--------------------------|-----------------------------|--------------------------|
| 2015-2016 | 0            | -2               | -2                     | 0              | 0                  | 0                    | 0                   | 0                        | -7                          | -7                       |
| 2016-2017 | 0            | -2               | -2                     | 3              | 0                  | 0                    | 0                   | 3                        | -29                         | -26                      |
| 2017-2018 | 0            | 0                | 0                      | 0              | 0                  | 0                    | 0                   | 0                        | -2                          | -2                       |
| 2018-2019 | 0            | -1               | -1                     | 0              | 0                  | 0                    | 0                   | 0                        | -15                         | -15                      |
| Average   | 0            | -1               | -1                     | 1              | 0                  | 0                    | 0                   | 1                        | -13                         | -13                      |