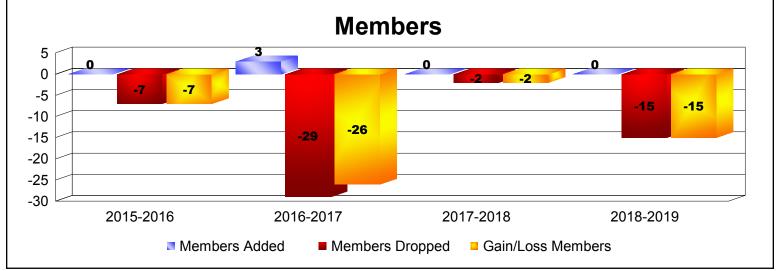

**Disbanded Districts**As of June 2019 Cumulative

| Year      | New<br>Clubs | Dropped<br>Clubs | Gain/<br>Loss<br>Clubs | New<br>Members | Charter<br>Members | Reinstate<br>Members | Transfer<br>Members | Total<br>Member<br>Added | Total<br>Members<br>Dropped | Gain/<br>Loss<br>Members |
|-----------|--------------|------------------|------------------------|----------------|--------------------|----------------------|---------------------|--------------------------|-----------------------------|--------------------------|
| 2015-2016 | 0            | -2               | -2                     | 0              | 0                  | 0                    | 0                   | 0                        | -7                          | -7                       |
| 2016-2017 | 0            | -2               | -2                     | 3              | 0                  | 0                    | 0                   | 3                        | -29                         | -26                      |
| 2017-2018 | 0            | 0                | 0                      | 0              | 0                  | 0                    | 0                   | 0                        | -2                          | -2                       |
| 2018-2019 | 0            | -1               | -1                     | 0              | 0                  | 0                    | 0                   | 0                        | -15                         | -15                      |
| Average   | 0            | -1               | -1                     | 1              | 0                  | 0                    | 0                   | 1                        | -13                         | -13                      |